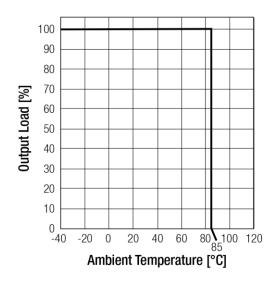

## **Description**

RECOM now offers the RFB, RFM and RFMM 5VDC to 5VDC isolated converters in a SIP4 or SIP7 case. These can be used for PCB applications requiring power isolation and 1 to 1 isolated voltage conversion. These converters are complete modular solutions with 1kVDC or 4kVDC isolation, industrial operating temperature range of -40°C to +85°C without derating. All are fully certified to UL/EN certification standards.

#### Derating Graph

(@ Chamber and natural convection 0.1m/s)