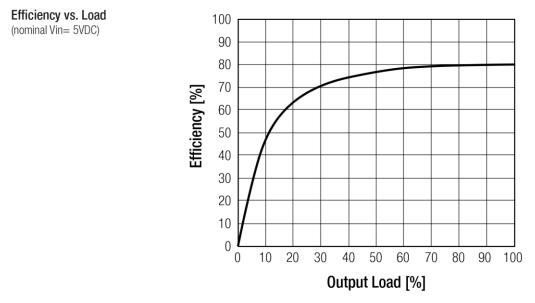

### **Features**

- Low cost 1W converters
- Industry standard pinout
- SIP4 or SIP7 package
- 1kVDC or 4kVDC isolation
- Efficiency up to 80%
- Wide operating temperature range -40°C to +85°C
- UL60950-1 certified, CAN/CSA C22.2 No. 60950-1 certified