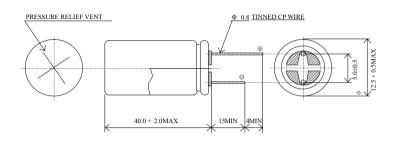

# Small Lithium Ion Rechargeable Battery



## ♦FEATURES

•Support for 20C rate rapid charging/discharging

·Possible to charging and discharging even in cold regions

Low explosion and ignition possibility even if an internal short circuit is forcibly generated
Over 20000 cycles life time

# ♦DIMENSIONS



### ◆SPECIFICATIONS Nominal Voltage

| Nominal Voltage                | 2.4V           |
|--------------------------------|----------------|
| Charge-discharge voltage range | 2.8V - 1.8V    |
| Category Temperature range     | -30°C to +60°C |
| Nominal Capacity               | 150mAh         |
| ESR (at1kHz, 2.4V)             | Max. 0.06 ohm  |
| Max. discharge current         | 3000mA         |
| Energy density                 | 73Wh/L         |
| Weight                         | 9.2g           |

### ♦TYPICAL CHARACTERISTICS



Charge : CC-CV 1C, 2.8V, cut-off 0.05C at 25°C

Discharge characteristics



Charge : CC-CV 1C, 2.8V, cut-off 0.05C at 25°C Discharge: CC, cut-off 1.8V at 25°C

The data in this document is for descriptive purposes only and is not intended to make or imply any