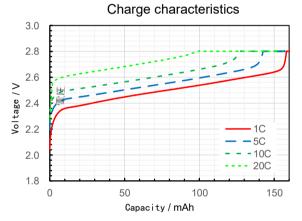

### ♦TYPICAL CHARACTERISTICS

Charge : CC-CV 1C, 2.8V, cut-off 0.05C at 25°C

Discharge characteristics

Charge : CC-CV 1C, 2.8V, cut-off 0.05C at 25°C Discharge: CC, cut-off 1.8V at 25°C

The data in this document is for descriptive purposes only and is not intended to make or imply any guarantee or warranty.