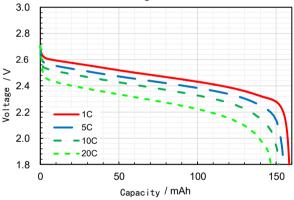

### ♦TYPICAL CHARACTERISTICS

Charge : CC-CV 1C, 2.8V, cut-off 0.05C at 25°C

Discharge characteristics

Charge : CC-CV 1C, 2.8V, cut-off 0.05C at 25°C Discharge: CC, cut-off 1.8V at 25°C

The data in this document is for descriptive purposes only and is not intended to make or imply any guarantee or warranty.