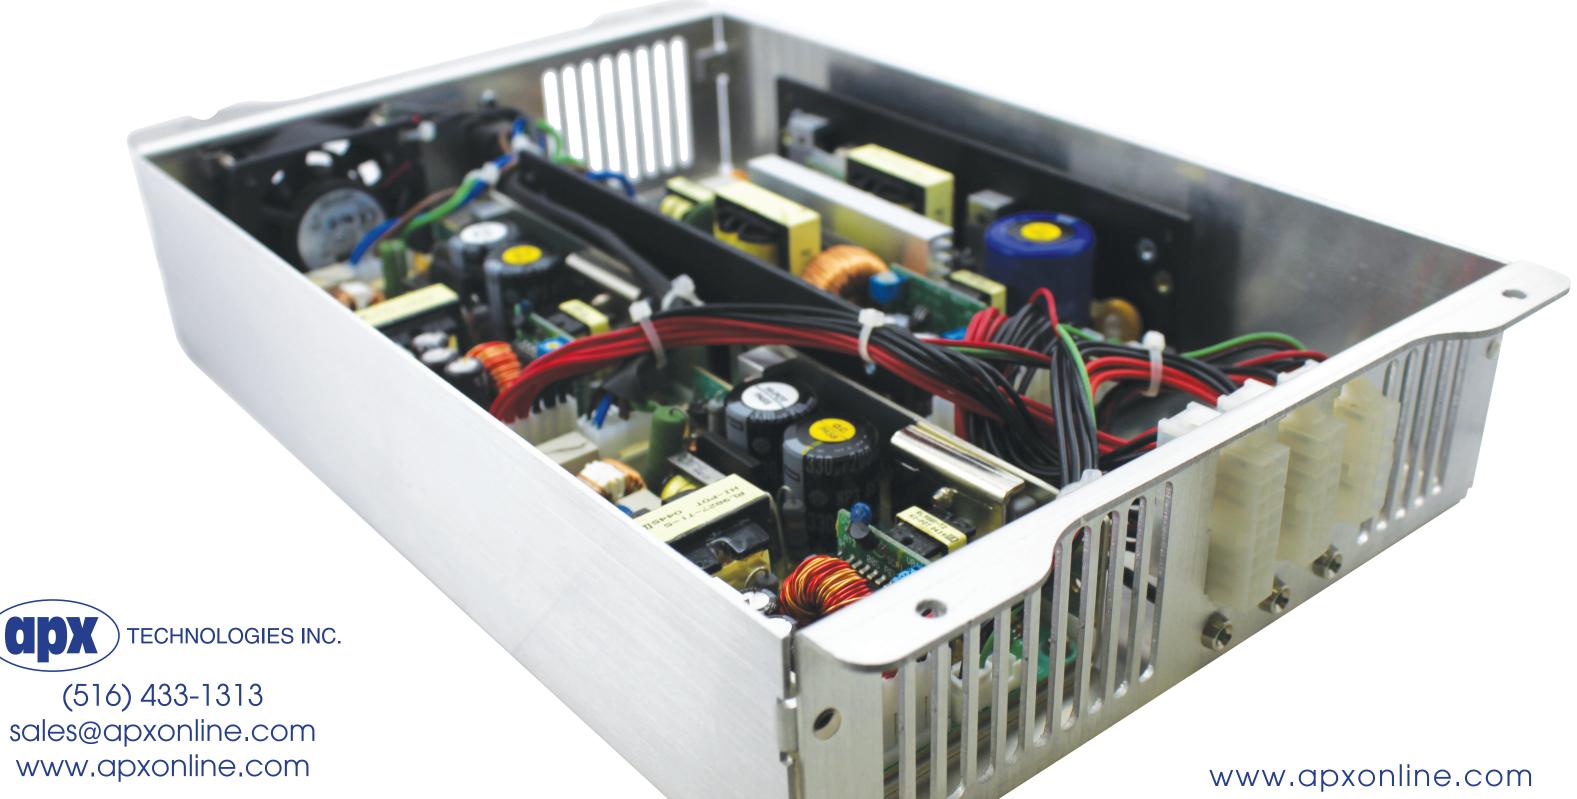

#### Internal

- Conformal Coating
- Variations on AC Grounding
- Extra Filtering Caps For Lower Output Ripple Reduce Common Mode Voltage
- Additional Case Shieldina For Reduced EMI
- Tighten Load Regulation
- Special Extreme Temperature Designs
- Special PCB Shapes and Sizes

#### **Magnetics**

- Custom/Multiple Windings
- Ferrite and Lamination Core
- Through-hole and SMD Mount
- Custom Bobbin Tooling
- Custom I/O Terminations
- Custom Toroidal Designs