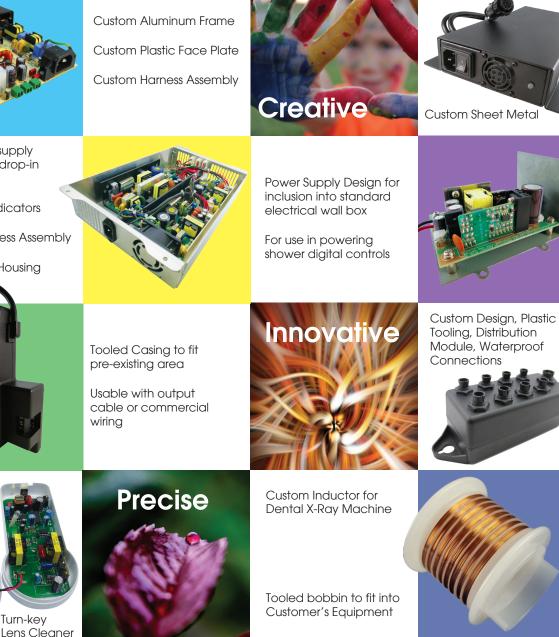

### From minor modifications to custom solutions...

#### Casing

- LED Indicator
- On/Off Switch
- Molded Mounting Tabs
- Mounting Brackets with Molded Loaos
- Accessory Socket
- Dual Output Cables
- External Replaceable Fuses
- Manual Reset Button
- Plastic Extrusions
- Aluminum Extrusions
- Case Toolina
- Metal Enclosures
- Splash-proof Casing

#### **Magnetics**

- Custom/Multiple Windings
- Ferrite and Lamination Core
- Through-hole and SMD Mount
- Custom Bobbin Tooling
- Custom I/O Terminations
- Custom Toroidal Designs