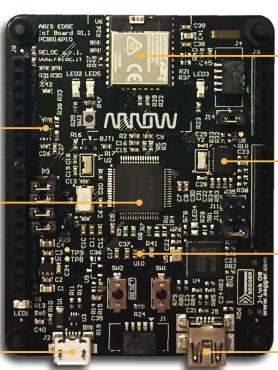

### Renesas Synergy S1

ARM Cortex-M0+

- up to 32 MHz
- 128 kB Flash
- 16 kB RAM

#### **USB** device

Synergy S1 native USB

#### Silicon Labs MGM111

Multi-protocol RF module supporting latest Thread, BLE and ZigBee stacks

#### Bosch BNO055

Smart 9-DOF IMU with sensor fusion and absolute orientation sensing

#### AMS TSL2571

Light-to-digital converter

J-Link

On-board J-Link programmer