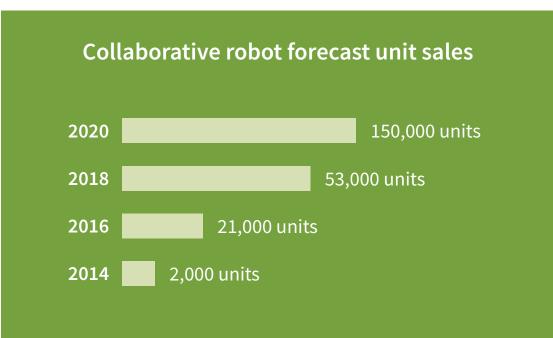

## Industrial robotics

A new level of collaboration

The robotic revolution has already started. Due to our wide portfolio of power products and sensors Infineon is able to address nearly every robot design regardless of its size, number of axes and payload.









Americas +17%
38,100 units

Europe +10% 50,100 units China +20% 68,600 units

Asia +19%

160,600 units



1,400,000

new industrial robots globally

## Our contribution



Size reduction and efficiency increase of the drive units – switching solutions



All types and topologies of robots can be addressed with our switching solutions → from 2kg-500kg payload



Safety by sensing – precise measurement and offering increased safety features (dual-die concept) for highest safety standards



Security → Ind 4.0
Cloud-connection, globally
connected machines –
prevent from hacking and
protect IP