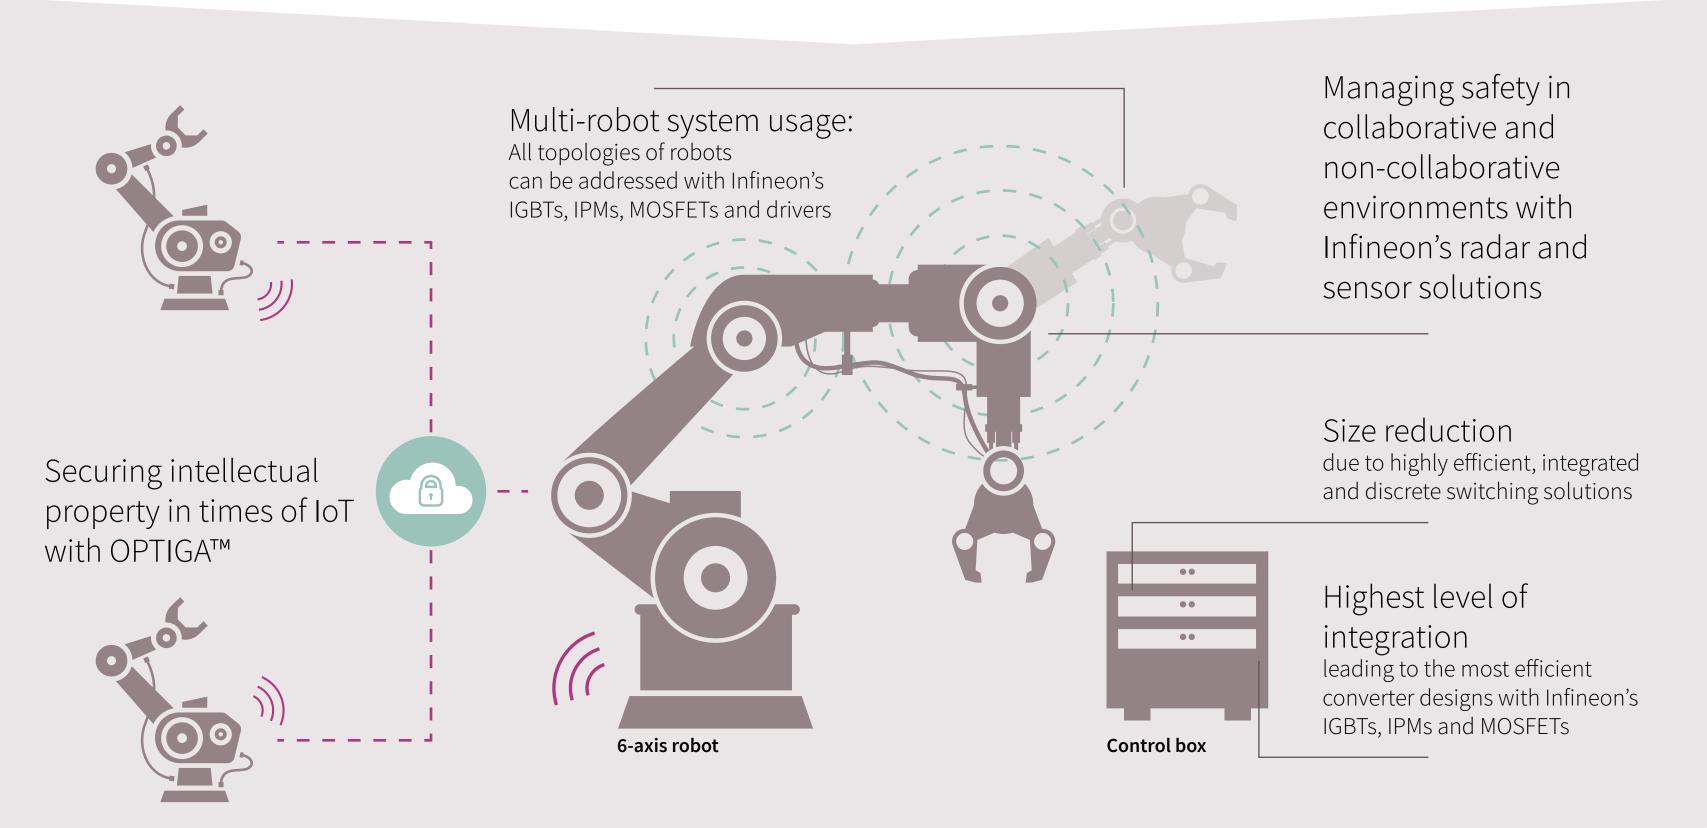

## Industrial robotics

A new level of collaboration

The robotic revolution has already started. Due to our wide portfolio of power products and sensors Infineon is able to address nearly every robot design regardless of its size, number of axes and payload.

## Our contribution

Size reduction and efficiency increase of the drive units – switching solutions

All types and topologies of robots can be addressed with our switching solutions → from 2kg-500kg payload

Safety by sensing – precise measurement and offering increased safety features (dual-die concept) for highest safety standards

Security → Ind 4.0
Cloud-connection, globally
connected machines –
prevent from hacking and
protect IP