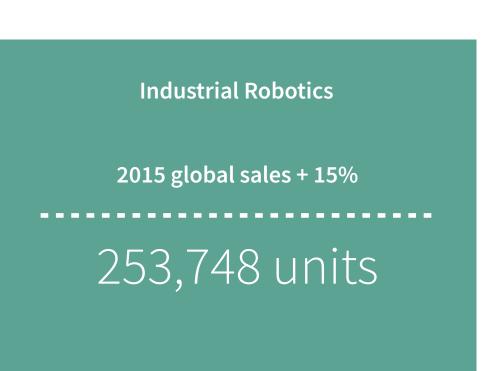

Americas +17%
38,100 units

Europe +10% 50,100 units China +20% 68,600 units

Asia +19%

160,600 units

1,400,000

new industrial robots globally