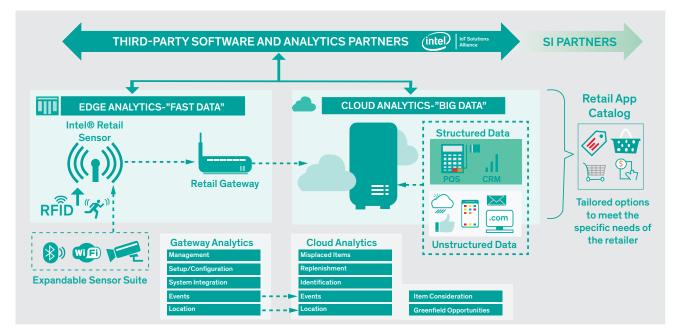

# Intel Retail Sensor Platform Delivers Near 100% Inventory Accuracy

Intel's Retail Sensor Platform provides system integrators and retailers an out-of-the box, advanced, in-store analytics platform. This simple-toinstall solution manages RFID-based retail sensors through an Intel<sup>®</sup>based gateway, and supports analytics capabilities from the edge to the cloud. It also provides an easily deployable cloud and big data analytics architecture provided by the Responsive Retail Sensor Cloud Software, allowing system integrators the ability to deliver applications that can boost retail profitability and provide new insight into product demand, consumer behavior and store logistics. The Intel<sup>®</sup> Retail Sensor Platform is an end-to-end solution designed to help system integrators and retailers quickly create and deploy innovative retail solutions informed by analytics.

## Intel® Retail Sensor Integrated Technologies

Intel® IoT ecosystem partners support retailers data collection and analysis

### Intel® Retail Sensor Platform Key Benefits

- > Based on an industry-standard, open software platform seamlessly integrating multiple devices
- > RFID reader and antenna provides 150-300 square feet of coverage per sensor at more that 600 tag reads per second
- > The gateway finds, configures and interacts with the Intel<sup>®</sup> Retail Sensors over Ethernet without 3rd party middleware
- > Open-source analytics platform. The cloud-based, horizontal platform features an integrated stack that reduces complexity and provides greater control to businesses
- > The RRS cloud software accelerates the creation of secure, highperformance big data analytics applications in cloud environments.