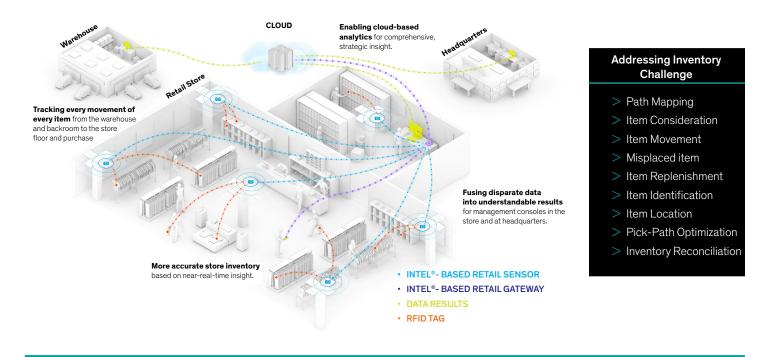

# Intel Retail Sensor Platform Delivers Near 100% Inventory Accuracy

Intel's Retail Sensor Platform provides system integrators and retailers an out-of-the box, advanced, in-store analytics platform. This simple-toinstall solution manages RFID-based retail sensors through an Intel<sup>®</sup>based gateway, and supports analytics capabilities from the edge to the cloud. It also provides an easily deployable cloud and big data analytics architecture provided by the Responsive Retail Sensor Cloud Software, allowing system integrators the ability to deliver applications that can boost retail profitability and provide new insight into product demand, consumer behavior and store logistics. The Intel<sup>®</sup> Retail Sensor Platform is an end-to-end solution designed to help system integrators and retailers quickly create and deploy innovative retail solutions informed by analytics.

### Intel® Retail Sensor Platform Key Benefits

- > Based on an industry-standard, open software platform seamlessly integrating multiple devices
- > RFID reader and antenna provides 150-300 square feet of coverage per sensor at more that 600 tag reads per second
- > The gateway finds, configures and interacts with the Intel<sup>®</sup> Retail Sensors over Ethernet without 3rd party middleware
- > Open-source analytics platform. The cloud-based, horizontal platform features an integrated stack that reduces complexity and provides greater control to businesses
- > The RRS cloud software accelerates the creation of secure, highperformance big data analytics applications in cloud environments.