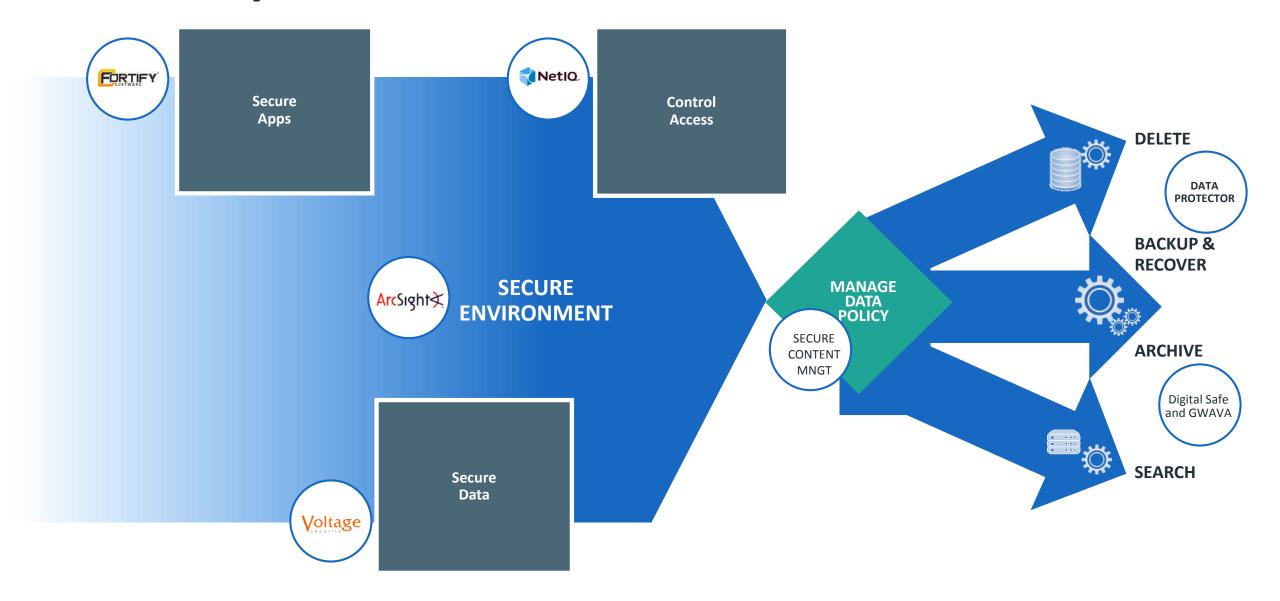

Digital Safe, Data Protector, Control Point, Structured Data Manager, Storage Optimizer

Enterprise Linux, OpenStack Private Cloud, Software-defined Storage

**Big Data Analytics** 

VERTICA | IDOL