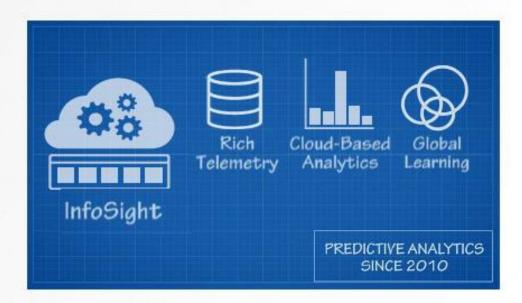

consider **Nimble** for lower cost consider **XP** for extreme availability or mainframe connectivity

InfoSight collects and analyzes more sensor data points every four hours,

than there are stars in our galaxy.