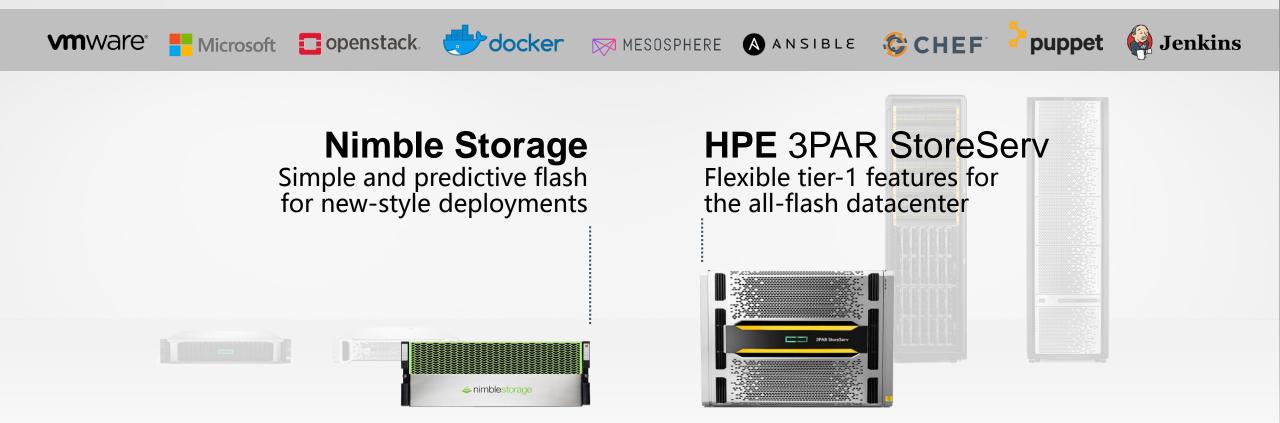

# <u>Choice</u> – An act of selecting or making a decision when faced with two or more possibilities

SimpliVity 380
Built for Enterprise HCI

Nimble Storage Simple and Predictive Flash for new-style deployments

<u>3PAR StoreServ</u> Flexible tier-1 features for the all-flash datacenter

Composable Storage 3PAR teir-1 for HPE Synergy

XP7
Extreme Availability
Mainframe connectivity