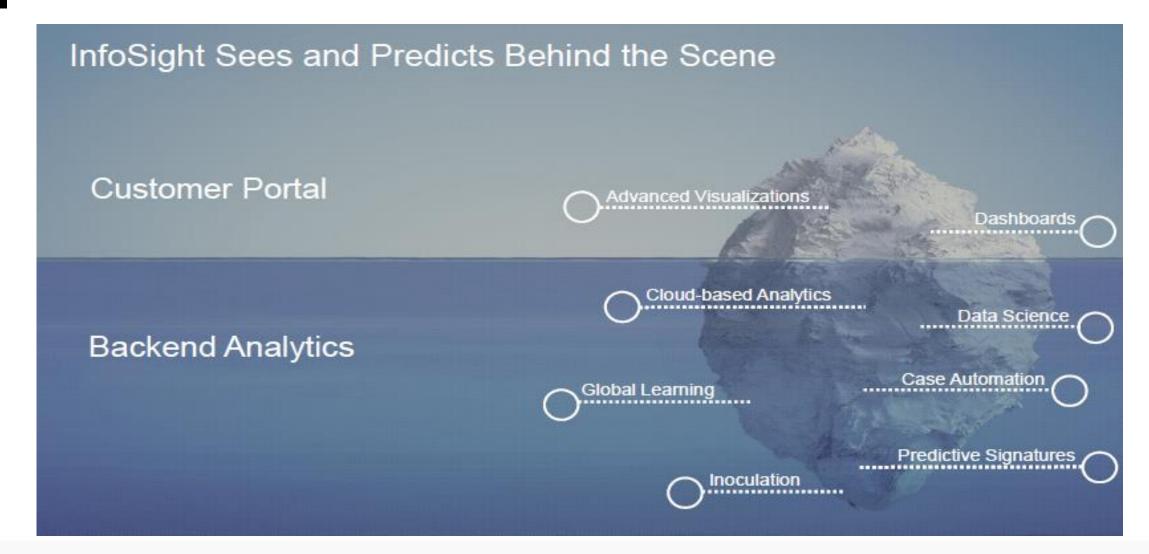

## Behind the Scene....automated

### How InfoSight is Unique and Differentiated

- 1 Architected for analytics
- 2 Awareness beyond storage
- Applied machine learning and data science
- 4 Prescriptive recommendations

WDJJ