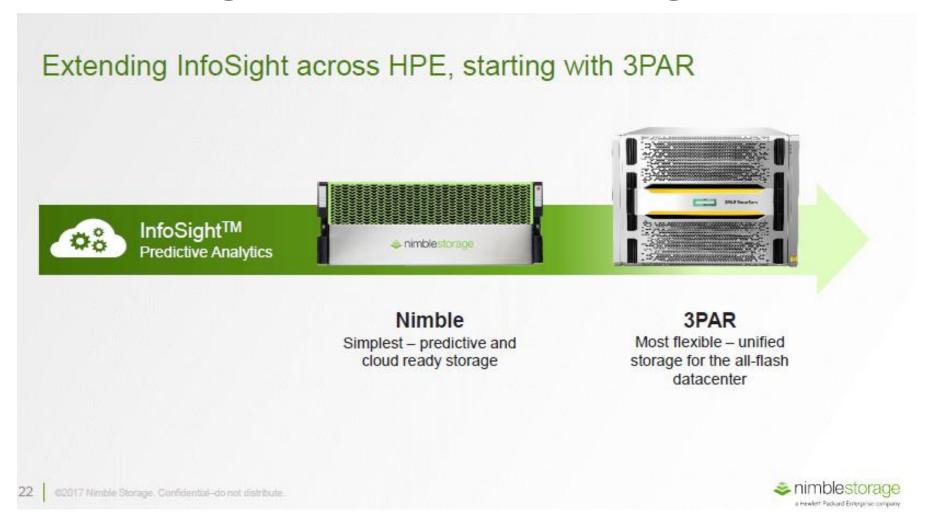

er **Nimble** for public cloud access and dedicated array performance

consider **3PAR** for greater configurability, interoperability and scalability

consider **Nimble** for lower cost consider **XP** for extreme availability or mainframe connectivity



InfoSight collects and analyzes more sensor data points every four hours,

than there are stars in our galaxy.

# InfoSight – beyond Storage

## Correlates Data and Solves Problems Beyond Storage





Root cause performance issues







## Behind the Scene....automated





# **Unique and Differentiated**

### How InfoSight is Unique and Differentiated

- 1 Architected for analytics
- 2 Awareness beyond storage
- Applied machine learning and data science
- 4 Prescriptive recommendations





WDJJ

# **Extending across HPE Storage...**





## Problem fixed before the customer knew...

### InfoSight Fixed the Problem Before the Customer Knew About It



Issue: InfoSight detected a controller went down unexpectedly

### Impact

#### None

because of built-in redundancy and no single point of failure

### Diagnostics

Proactive Analysis found a bug. Nimble engineers created the fix and pushed it out in 24 hours

#### Prevention

40 Customers were automatically provided a nondisruptive update to avoid potential impact



# Discovering the New...

#### WDVN

Enterprise Computing Solutions — North America

## Data Everywhere

COLLECT IT » MANAGE IT » SECURE IT

September 13-15, 2017 Washington Marriott Georgetown Washington, DC



- ✓ Where are you TODAY?
- ✓ Where are you GOING?
- ✓ How can Arrow working together with HPE and