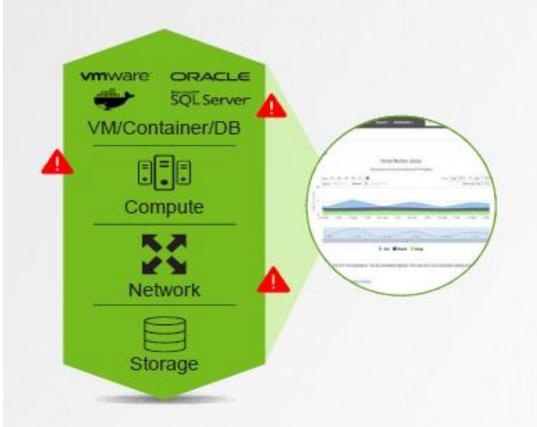

## Correlates Data and Solves Problems Beyond Storage

Root cause performance issues

## Behind the Scene....automated