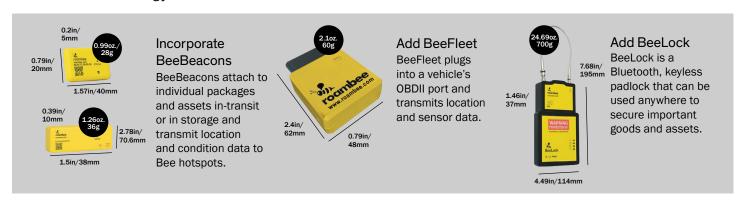

# Roambee Technology

Roambee technology implementations are simple, fast and effective. Smart devices constitute an array of sensors encased in rugged shells and long-life batteries and can suit any need. Combined with cloud based monitoring infrastructure and state-of-the-art reporting platform, the entire eco-system operates seamlessly with legacy systems to drive real-time insights.

# Deploy in 5 Easy Steps

- > Choose a monitoring solution or kit
- > Roambee ships everything needed for the application to the customers
- > Bees are affixed to shipments/assets to create a monitoring zone
- > Goods are monitored in real-time. Alerts and reports are generated
- > Bees can be reused or returned