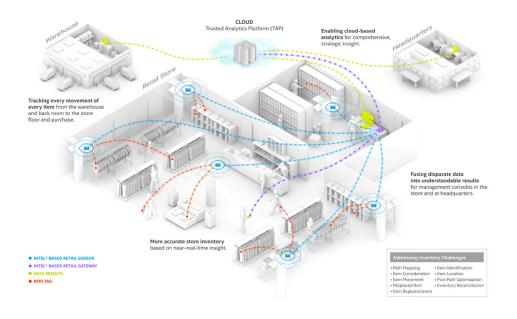

# Intel<sup>®</sup> Retail Sensor Platform delivers near 100% inventory accuracy

The Intel<sup>®</sup> Retail Sensor Platform is an end-to-end solution designed to help system integrators and retailers quickly create and deploy innovative retail solutions informed by analytics.

Intel's Retail Sensor Platform provides system integrators and retailers an out-of-the box, advanced, in-store analytics platform. This simple-to-install solution manages retail sensors, such as RFID, through an Intel®-based gateway, and supports analytics capabilities from the edge to the cloud. It also provides an easily deployable cloud and big data analytics architecture with Trusted Analytics Platform (TAP), allowing system integrators the ability to deliver applications that can boost retail profitability and provide new insight into product demand, consumer behavior and store logistics.

#### Inside the Intel® Retail Sensor Platform Architecture

- Based on an industry-standard, open software platform seamlessly integrating multiple devices
- RFID reader and antenna provides 150-300 square feet of coverage per sensor at more that 600 tag reads per second
- The gateway finds, configures and interacts with the Intel® Retail Sensors over Ethernet without 3rd party middleware
- Open-source analytics platform. The cloud-based, horizontal platform features an integrated stack that reduces complexity and provides greater control to businesses
- Trusted Analytics Platform (TAP) accelerates the creation of secure, high-performance big data analytics applications in cloud environments. TAP includes the necessary tools, algorithms, and engines to make it easier to conduct advanced analytics