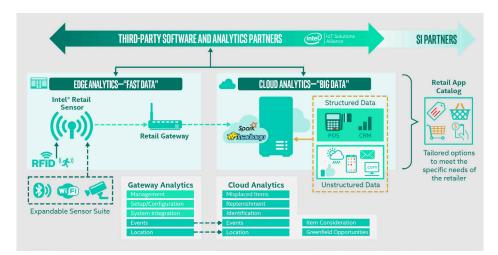

Intel's Retail Sensor Platform provides system integrators and retailers an out-of-the box, advanced, in-store analytics platform. This simple-to-install solution manages retail sensors, such as RFID, through an Intel®-based gateway, and supports analytics capabilities from the edge to the cloud. It also provides an easily deployable cloud and big data analytics architecture with Trusted Analytics Platform (TAP), allowing system integrators the ability to deliver applications that can boost retail profitability and provide new insight into product demand, consumer behavior and store logistics.

#### Inside the Intel® Retail Sensor Platform Architecture

- Based on an industry-standard, open software platform seamlessly integrating multiple devices
- RFID reader and antenna provides 150-300 square feet of coverage per sensor at more that 600 tag reads per second
- The gateway finds, configures and interacts with the Intel® Retail Sensors over Ethernet without 3rd party middleware
- Open-source analytics platform. The cloud-based, horizontal platform features an integrated stack that reduces complexity and provides greater control to businesses
- Trusted Analytics Platform (TAP) accelerates the creation of secure, high-performance big data analytics applications in cloud environments. TAP includes the necessary tools, algorithms, and engines to make it easier to conduct advanced analytics

## Intel® Retail Sensor Integrated Technologies

Intel® IoT ecosystem partners support retailers data collection and analysis