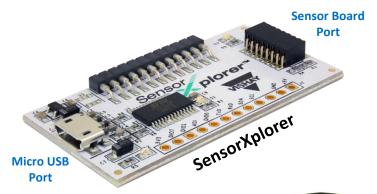

## SensorXplorer Hardware

The SensorXplorer™ base station and individual sensor boards can be purchased from Arrow Electronics. The base station includes the board shown below and a USB to Micro USB cable. The sensor board plugs into the port shown. The USB cable plugs into a Windows-based PC.