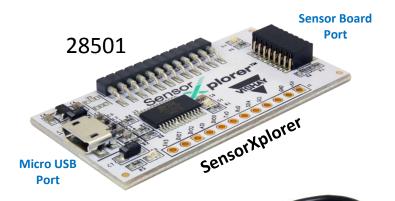

## SensorXplorer Hardware

The SensorXplorer™ base station and individual sensor boards can be purchased from Arrow Electronics. The base station includes the board shown below and a USB to Micro USB cable. The sensor board plugs into the port shown. The USB cable plugs into a Windows-based PC.