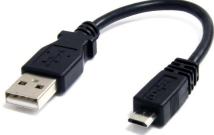

## SensorXplorer Hardware

The SensorXplorer™ base station and individual sensor boards can be purchased from Arrow Electronics. The base station includes the board shown below and a USB to Micro USB cable. The sensor board plugs into the port shown. The USB cable plugs into a Windows-based PC.